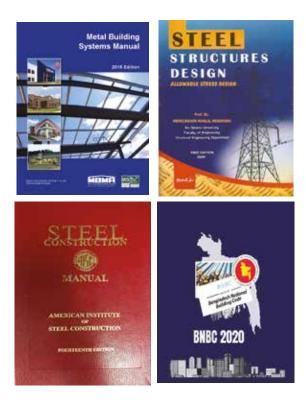

#### **DESIGN CODE**

#### The buildings are designed in accordance with the following codes :

#### A.Load are Applied in Accordance with :

- BNBC-2020 (Bangladesh National Building Codes)
- MBMA-2005 (Metal Building Manufactures Association)
- IBC-2009 (International Building Code)
- ASCE-7-05 (American Society of Civil Engineers)

## B. Hot Rolled and built-up Sections are designed in accordance with :

- American Institute of Steel Construction (AISC)
  - \* Steel Construction Manual
  - \* Design Guide
  - \* ASD and LRFD Method

## C. Cold-formed members are desinged in accordance with

• AISI- (American Iron and Steel Institute)